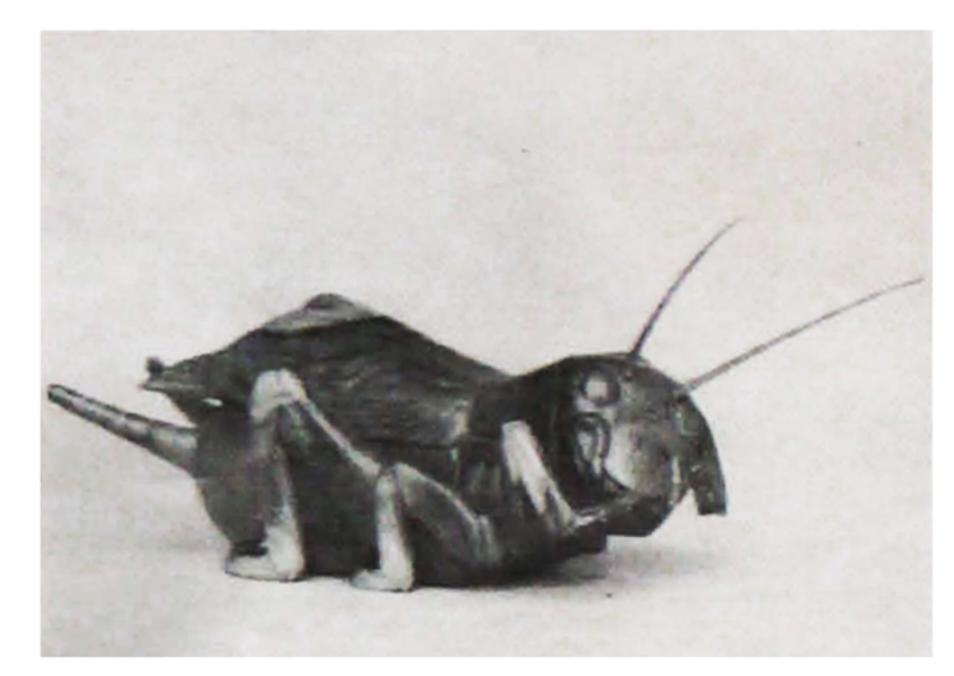

240/BR Nyoman Mawi 38 Tahun Jangkrik Kayu Waru 40x20x20cm Nyuh Kuning Ubud Gianyar.

241/BR Wayan Pendet Orang Menari Kayu Waru T. 90x50x30cm Nyuh Kuning Ubud Gianyar.

243/BR
A.A.Kt. Sandya
Penebang Pohon
Kayu Suar
70x20x25cm
Jl. Setia Budi C/3 Denpasar