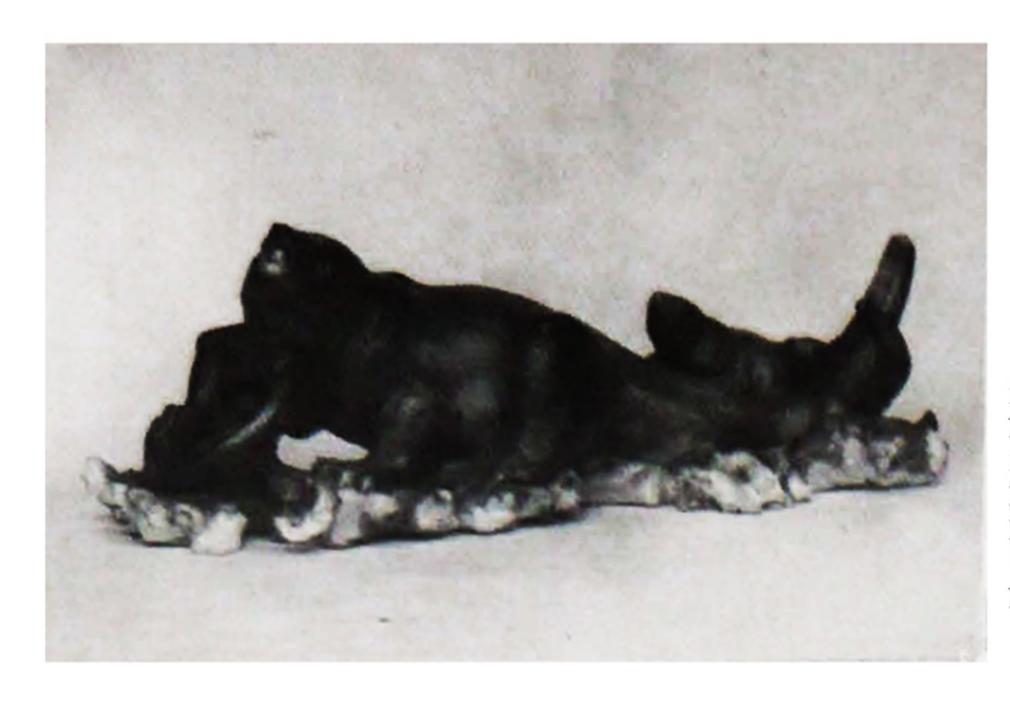

230/BR Mangku Tama Orang Tidur Kayu Waru T. 15cm Nyuh Kuning Ubud Gianyar.

231/BR Mangku Tama Orang Duduk Bergaya Kayu Waru T.35 cm Nyuh Kuning Ubud Gianyar.

234/BR Sadri Kodok Beranak Kayu Suar T. 50cm Nyuh Kuning Ubud Gianyar.