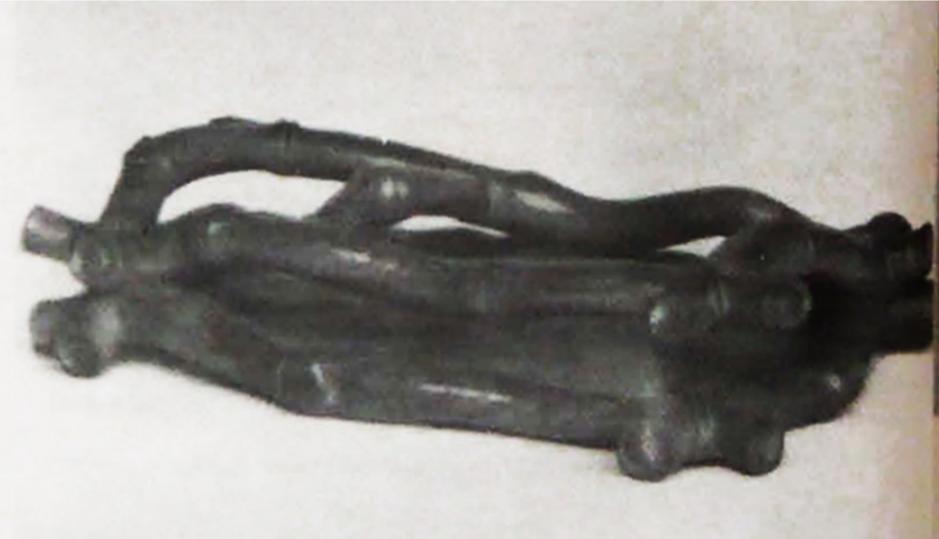

237/BR Nyoman TInggal Tangan-tangan Kayu Waru T. 20cm Nyuh Kuning Ubud Gianyar.

239/BR Nyoman Mawi 38 Tahun Komodo Kayu Waru 100x40x40cm Nyuh Kuning Ubud Gianyar.

242/BR I Made Kawi Tantri Batu Padas 60x20x20cm Batu Bukan Gianyar.