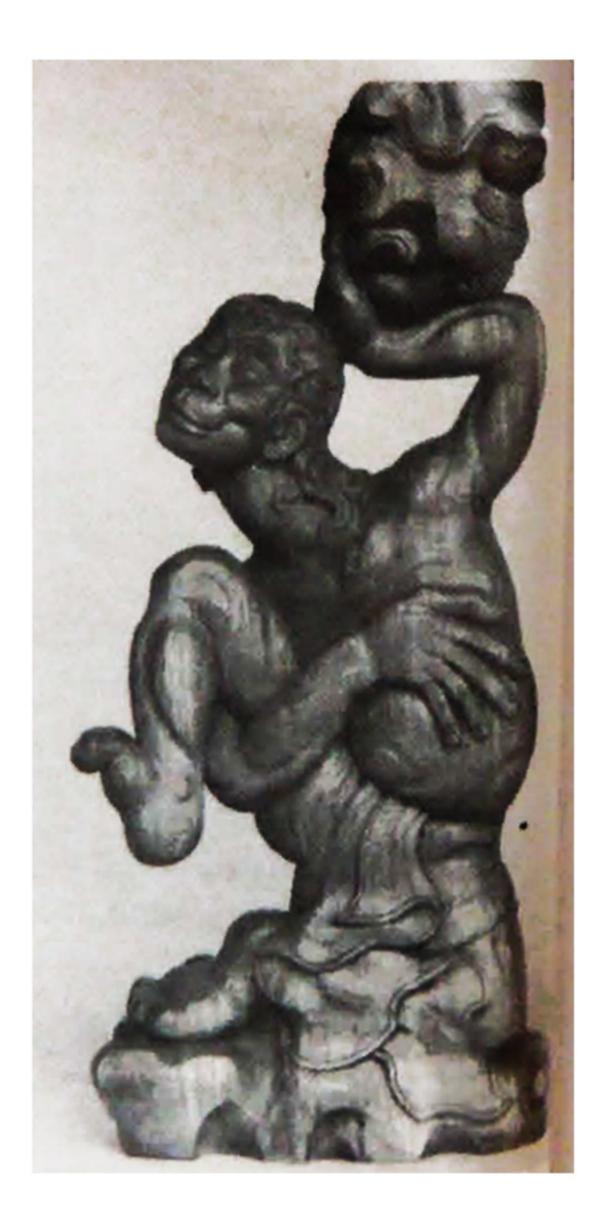

240/BR Nyoman Mawi 38 Tahun Jangkrik Kayu Waru 40x20x20cm Nyuh Kuning Ubud Gianyar.

241/BR Wayan Pendet Orang Menari Kayu Waru T. 90x50x30cm Nyuh Kuning Ubud Gianyar.

243/BR
A.A.Kt. Sandya
Penebang Pohon
Kayu Suar
70x20x25cm
Jl. Setia Budi C/3 Denpasar