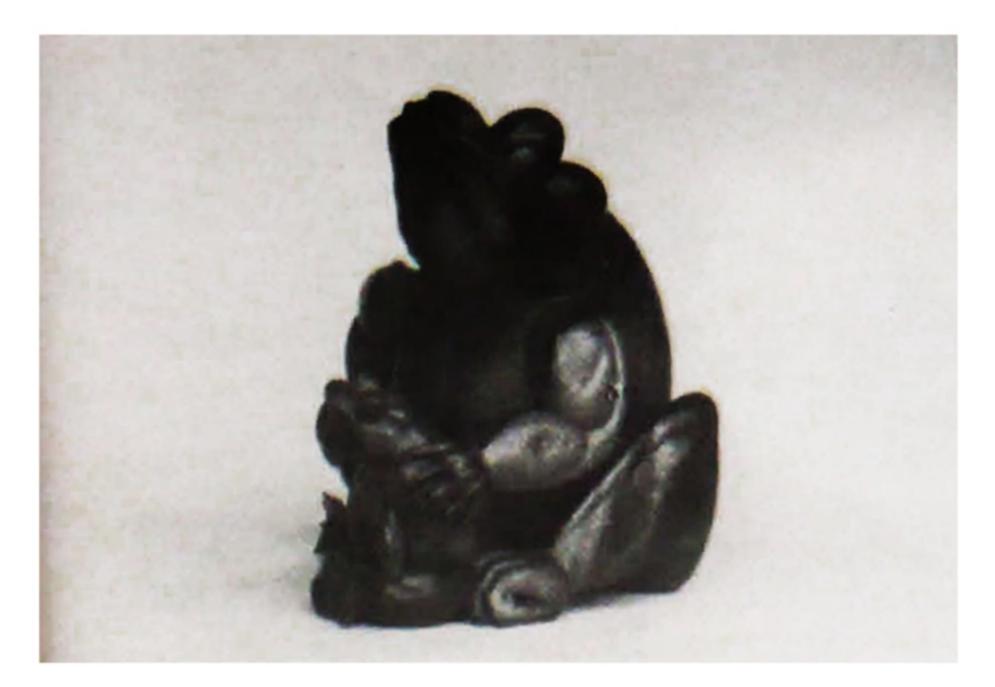

230/BR Mangku Tama Orang Tidur Kayu Waru T. 15cm Nyuh Kuning Ubud Gianyar.

231/BR Mangku Tama Orang Duduk Bergaya Kayu Waru T.35 cm Nyuh Kuning Ubud Gianyar.

234/BR Sadri Kodok Beranak Kayu Suar T. 50cm Nyuh Kuning Ubud Gianyar.