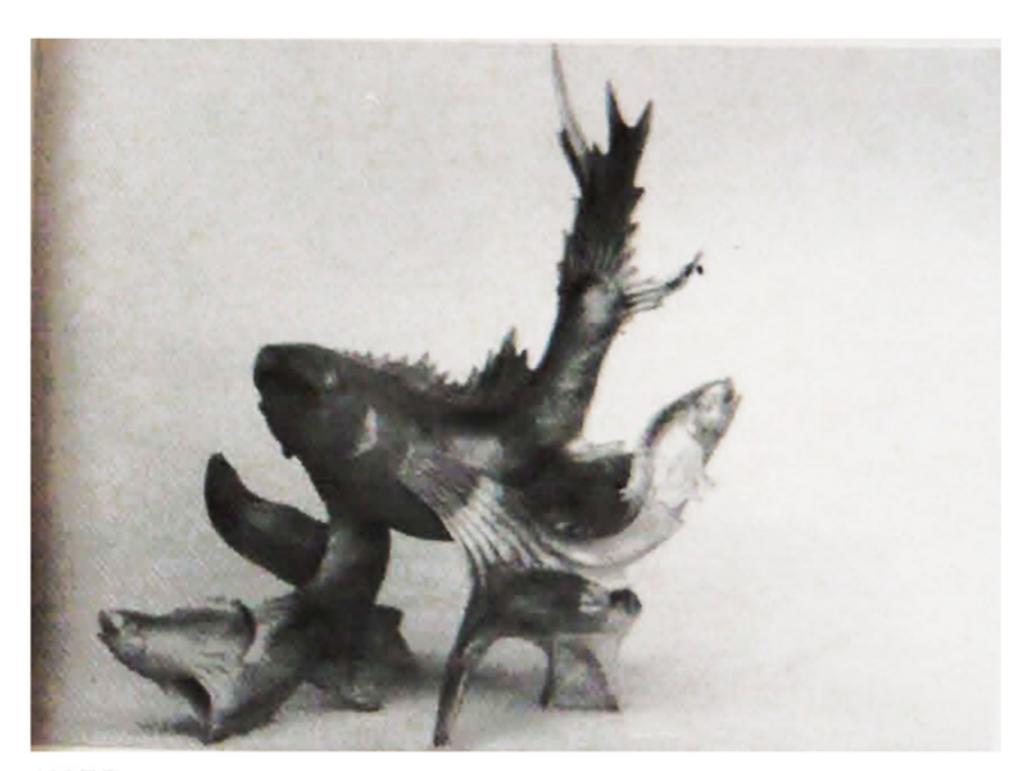

238/BR Nyoman Tinggal Ikan Kumpul Kayu Panggal Buaya T. 50cm Nyuh Kuning Ubud GIanyar.

2305/BR Nyoman Tinggal Kera Kumpul Kayu Waru T. 75cm Nyuh Kuning Ubud Gianyar.

236/BR Nyoman Tinggal Kodok dan Orang Menari Kayu Waru T. 40cm Nyuh Kuning Ubud Gianyar.